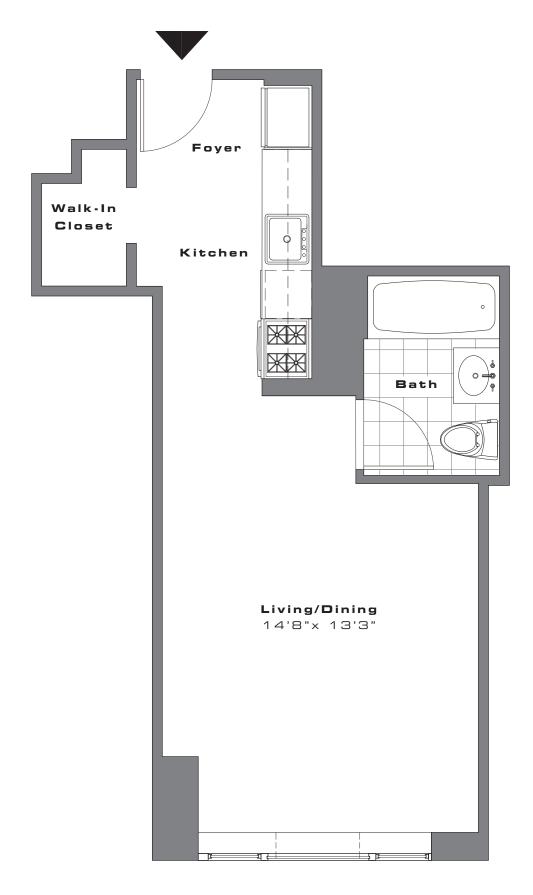

# RESIDENCE C - STUDIO

Floors 7-16

**RESIDENCE C - STUDIO** 

Floors 17-23

## **RESIDENCE C - STUDIO**

Floors 24-31

RESIDENCE E - STUDIO

Floors 15-31