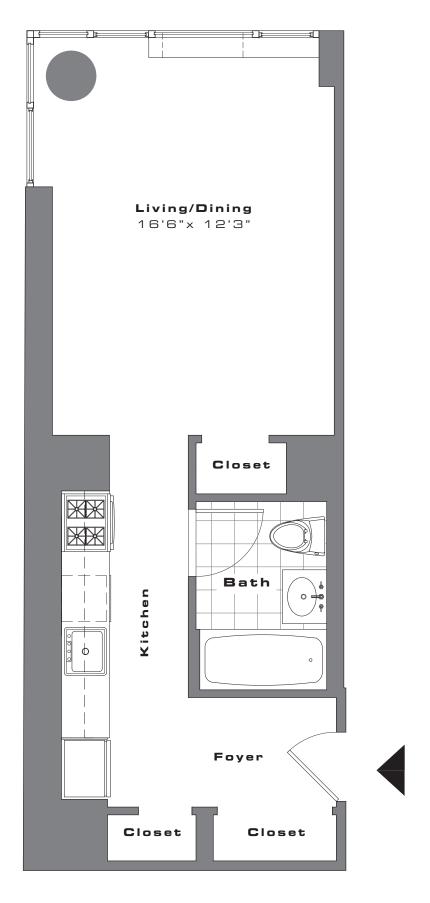

#### Residences

- Spacious, well-planned layouts
- Energy-efficient solar shades
- Valli & Valli hardware
- Walnut-hued wood floors

#### Bathrooms

- Grohe faucets
- Kohler bathtub
- Duravit basin & lavatory
- White porcelain tile

### Kitchens

- Premium German cabinetry with soft-close drawers and cabinets
- Nano glass countertop and backsplash
- Grohe Faucet
- Integrated refrigerator
  - Blomberg: studios
  - Liebherr: 1 & 2 bedrooms
- Integrated Blomberg dishwasher
- Professional-style
  Bertazzoni range
- Bertazzoni microwave
- Garbage disposal





# **RESIDENCE A - STUDIO**

Floors 7-31









**RESIDENCE B - STUDIO** 

Floors 7-31









# RESIDENCE C - STUDIO

Floors 7-16









**RESIDENCE C - STUDIO** 

Floors 17-23









## **RESIDENCE C - STUDIO**

Floors 24-31









RESIDENCE E - STUDIO

Floors 15-31