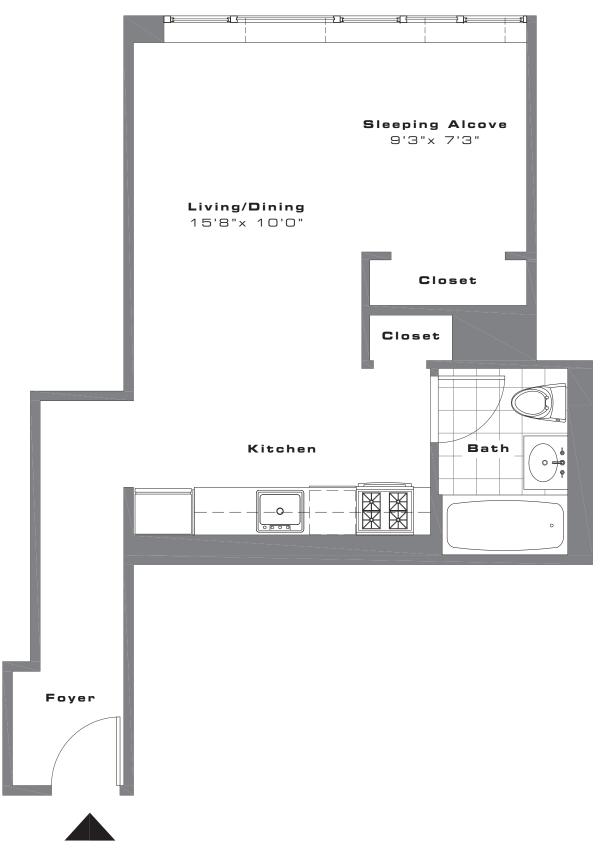

#### Residences

- Spacious, well-planned layouts
- Energy-efficient solar shades
- Valli & Valli hardware
- Walnut-hued wood floors

#### Bathrooms

- Grohe faucets
- Kohler bathtub
- Duravit basin & lavatory
- White porcelain tile

### Kitchens

- Premium German cabinetry with soft-close drawers and cabinets
- Nano glass countertop and backsplash
- Grohe Faucet
- Integrated refrigerator
  - Blomberg: studios
  - Liebherr: 1 & 2 bedrooms
- Integrated Blomberg dishwasher
- Professional-style
  Bertazzoni range
- Bertazzoni microwave
- Garbage disposal





# **RESIDENCE A - STUDIO**

Floors 7-31









**RESIDENCE B - STUDIO** 

Floors 7-31









# RESIDENCE C - STUDIO

Floors 7-16









**RESIDENCE C - STUDIO** 

Floors 17-23









## **RESIDENCE C - STUDIO**

Floors 24-31









RESIDENCE E - STUDIO

Floors 15-31