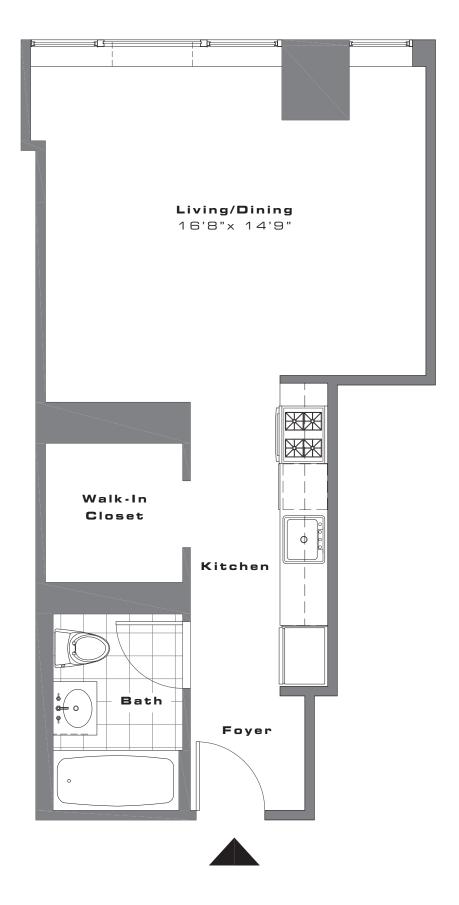

#### Residences

- Spacious, well-planned layouts
- Energy-efficient solar shades
- Valli & Valli hardware
- Walnut-hued wood floors

#### Bathrooms

- Grohe faucets
- Kohler bathtub
- Duravit basin & lavatory
- White porcelain tile

### Kitchens

- Premium German cabinetry with soft-close drawers and cabinets
- Nano glass countertop and backsplash
- Grohe Faucet
- Integrated refrigerator
  - Blomberg: studios
  - Liebherr: 1 & 2 bedrooms
- Integrated Blomberg dishwasher
- Professional-style
  Bertazzoni range
- Bertazzoni microwave
- Garbage disposal





# **RESIDENCE A - STUDIO**

Floors 7-31









**RESIDENCE B - STUDIO** 

Floors 7-31









# RESIDENCE C - STUDIO

Floors 7-16









**RESIDENCE C - STUDIO** 

Floors 17-23









## **RESIDENCE C - STUDIO**

Floors 24-31









RESIDENCE E - STUDIO

Floors 15-31