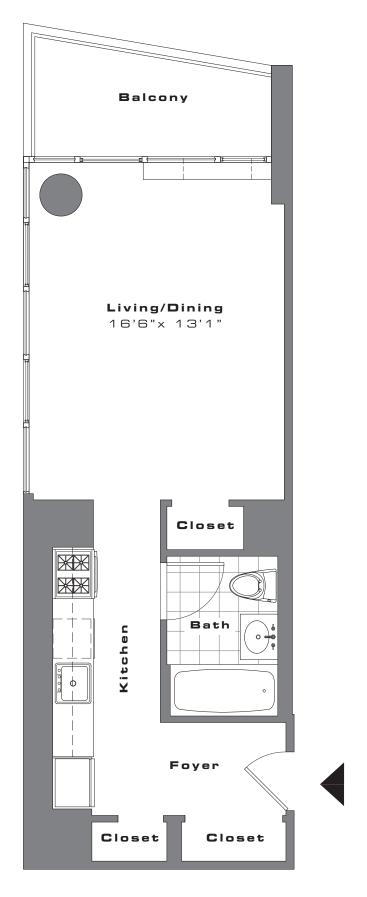

#### Residences

- Spacious, well-planned layouts
- Energy-efficient solar shades
- Valli & Valli hardware
- Walnut-hued wood floors

#### Bathrooms

- Grohe faucets
- Kohler bathtub
- Duravit basin & lavatory
- White porcelain tile

### Kitchens

- Premium German cabinetry with soft-close drawers and cabinets
- Nano glass countertop and backsplash
- Grohe Faucet
- Integrated refrigerator
  - Blomberg: studios
  - Liebherr: 1 & 2 bedrooms
- Integrated Blomberg dishwasher
- Professional-style
  Bertazzoni range
- Bertazzoni microwave
- Garbage disposal





# **RESIDENCE A - STUDIO**

Floors 7-31









**RESIDENCE B - STUDIO** 

Floors 7-31









# RESIDENCE C - STUDIO

Floors 7-16









**RESIDENCE C - STUDIO** 

Floors 17-23









## **RESIDENCE C - STUDIO**

Floors 24-31









RESIDENCE E - STUDIO

Floors 15-31