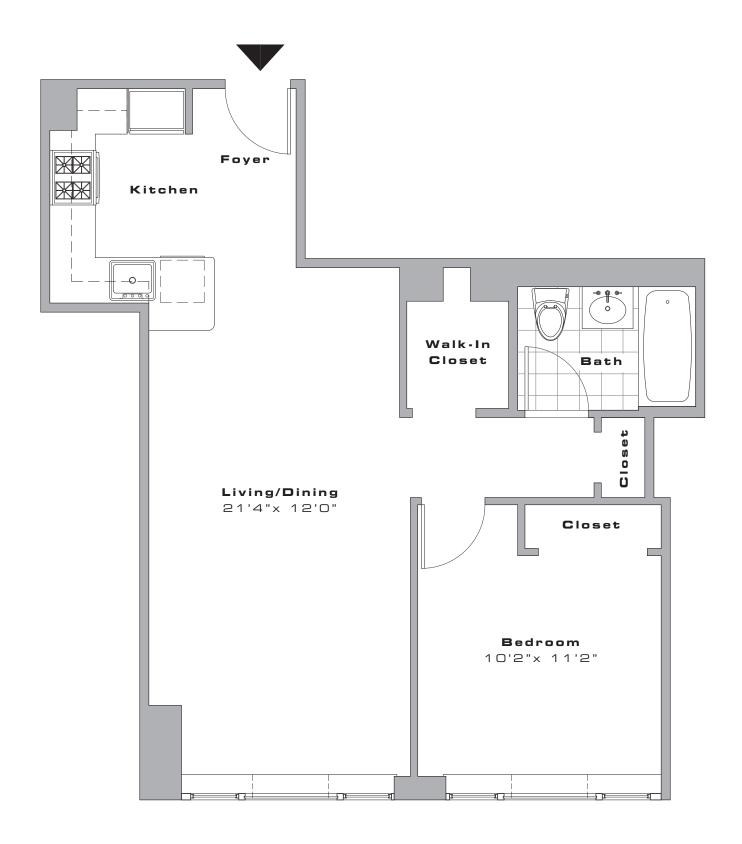

l-style
  Bertazzoni range
- Bertazzoni microwave
- Garbage disposal





EQUAL HOUSING



All information furnished herein is from sources deemed reliable. No representation is made by Ann/Nassau Realty, LLC and/or Triumph Property Group, Ltd. nor is any to be implied as to the accuracy thereof and all information is submitted subject to errors, omissions, change of price, prior lease, or withdrawal without notice. All dimensions are approximate. For exact dimensions, please hire your own architect or engineer. information is submitted subject to errors, omissions, change of price, prior lease, or withdrawal without notice. All dimensions are approximate. For exact dimensions, please hire your own architect or engineer.





RESIDENCE D - 1 BEDROOMFloors 24-311 Bathroom



EQUAL HOUSING