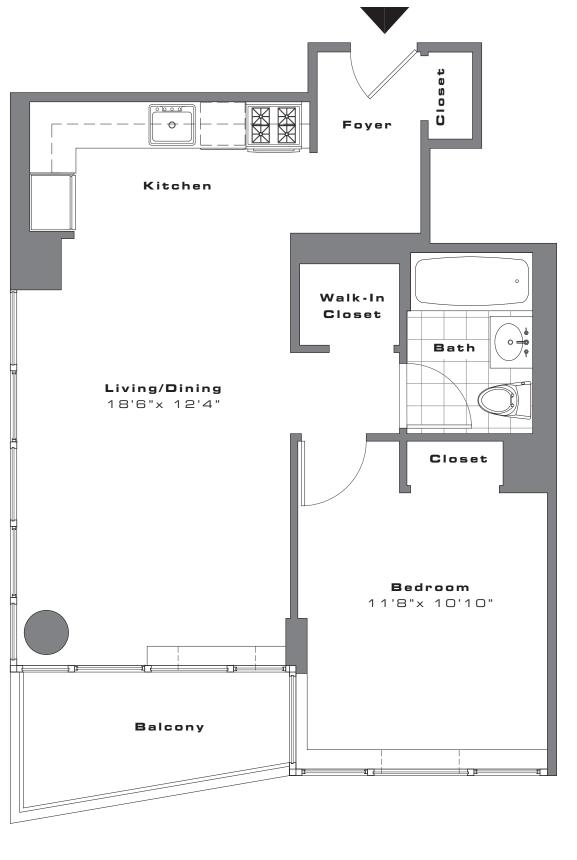

bherr: 1 & 2 bedrooms
- Integrated Blomberg dishwasher
- Professional-style
  Bertazzoni range
- Bertazzoni microwave
- Garbage disposal





EQUAL HOUSING



All information furnished herein is from sources deemed reliable. No representation is made by Ann/Nassau Realty, LLC and/or Triumph Property Group, Ltd. nor is any to be implied as to the accuracy thereof and all information is submitted subject to errors, omissions, change of price, prior lease, or withdrawal without notice. All dimensions are approximate. For exact dimensions, please hire your own architect or engineer. information is submitted subject to errors, omissions, change of price, prior lease, or withdrawal without notice. All dimensions are approximate. For exact dimensions, please hire your own architect or engineer.





RESIDENCE D - 1 BEDROOMFloors 24-311 Bathroom



EQUAL HOUSING